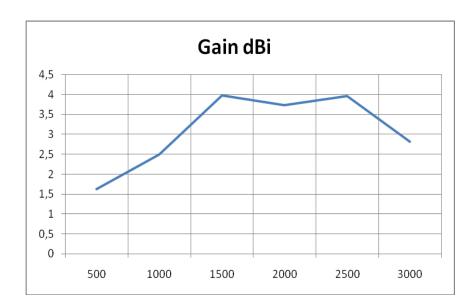

#### **Specifications**

Bandwidth:

Gain:

Typical VSWR: 3dB Beam width: Polarization:

Impedance:

**Overall Dimensions:** 

Weight (without the RF cable):

Connector: Power Supply: Installation: Operational limits: 100MHz – 3GHz, stand alone sensor Techimp Frequency Shifter recommended 1.8-4.25 dBi