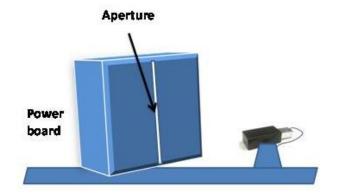

# **TEM Antenna**

TEM antenna is a partial discharge sensor designed to receive electromagnetic (EM) emissions from a PD occurring in the monitored asset (like MV switchgears or LV and MV induction motors fed by power electronic impulses). It is a broadband antenna with a flat response which makes TEM suitable in a number of different applications. It has been optimized to operate in a frequency range typical for PD activity and it was designed to provide maximum sensitivity and high gain. Its compact and robust design (passive sensor) makes TEM the optimal sensor for direct installation on medium voltage Switchgears and motors. It can be virtually applied in any electrical equipment provided that it has apertures or EM transparent surfaces. Contact our sales department for consulting.