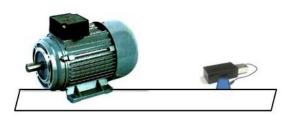

# **TEM Antenna**

TEM antenna is a partial discharge sensor designed to receive electromagnetic (EM) emissions from a PD occurring in the monitored asset (like MV switchgears or LV and MV induction motors fed by power electronic impulses). It is a broadband antenna with a flat response which makes TEM suitable in a number of different applications. It has been optimized to operate in a frequency range typical for PD activity and it was designed to provide maximum sensitivity and high gain. Its compact and robust design (passive sensor) makes TEM the optimal sensor for direct installation on medium voltage Switchgears and motors. It can be virtually applied in any electrical equipment provided that it has apertures or EM transparent surfaces. Contact our sales department for consulting.