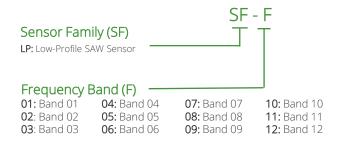

#### **Model numbers**

Not all model combinations are stocked. Please contact sales before ordering.

When commissioning a system, care must be taken not to duplicate same sensor frequency bands within a given asset. IntelliSAW recommends selecting sensors based on their groupings for optimal performance. Please contact sales for more details.

| SENSOR<br>GROUPING |
|--------------------|
| 01, 03, 05         |
| 02, 04, 06         |
| 07, 09, 11         |
| 08, 10, 12         |