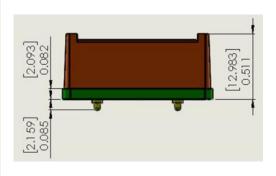

#### Pysical

| Cover Material                 | Polyphenylene Sulfide (PPS)   |
|--------------------------------|-------------------------------|
| Ingress Protection (IEC 60529) | IP 30                         |
| Cover Dielectric Strength      | 18 kV                         |
| Dimensions                     | 29.7 W × 33.7 L × 13.1 H (mm) |

#### Mounting

| Recommended Mounting | Cable Tie: 5.5 W × 1.65 mm Thick (Max)<br>Non-conducting ETFE, 150oC operating<br>temperature (McMaster-Carr 70215K93)<br>Bonding Tape<br>3M VHB 4646 Bonding Tape (150oC operating<br>temperature) |
|----------------------|-----------------------------------------------------------------------------------------------------------------------------------------------------------------------------------------------------|
|----------------------|-----------------------------------------------------------------------------------------------------------------------------------------------------------------------------------------------------|