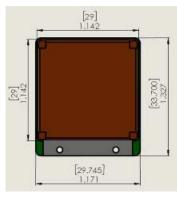

#### Pysical

| Cover Material                 | Polyphenylene Sulfide (PPS)   |
|--------------------------------|-------------------------------|
| Ingress Protection (IEC 60529) | IP 30                         |
| Cover Dielectric Strength      | 18 kV                         |
| Dimensions                     | 29.7 W × 33.7 L × 13.1 H (mm) |