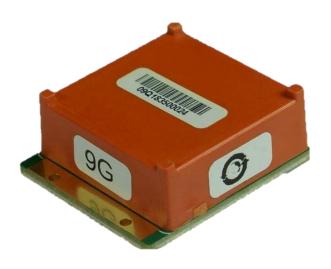

# Low-Profile Temperature Sensors

The IntelliSAW temperature sensors are the ideal method for real-time, continuous monitoring of low and medium voltage critical asset hot-spots such as bus bars, breaker arms, breaker contacts, and cables.

Surface acoustic wave (SAW) technology enables a 100% wireless, passive (no power required) continuous temperature monitoring sensor. The SAW sensors were specifically designed for electrical power assets with basic insulation levels (BIL) up to 185kV.

### **Features**

- 100% passive. No power source required
- Designed and type tested for low and medium voltage applications
- Small, simple to fit existing asset structures
- Low-profile design ideal for breaker arm installation
- 20+ year operational life expectancy