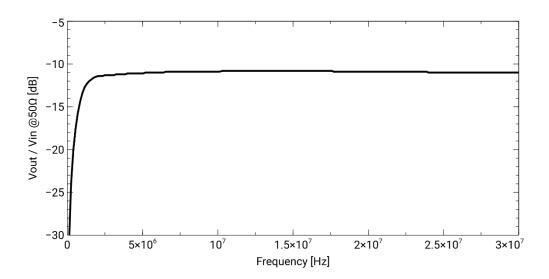

### **Specifications**

Bandwidth Max Sensitivity ( $V_{out}$  /  $I_{in}$  at 42 MHz, 50  $\Omega$  load) Load Impedance Vout (no load connected) @ 50Hz Vout (no load connected) @ PD frequency Hole dimension Electric insulation Operating temperature

1 MHz ÷ 60MHz 17 mV/mA 50 Ω 0,6Vpp @ 100A 0,4Vpp @ 100pC Φ 30 mm 25kVpeak (for 1 hour) -20°C +70 C

### **Frequency Response**