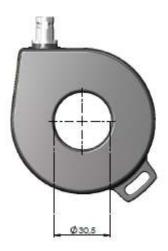

### **Specifications**

Bandwidth Max Sensitivity ( $V_{out}$  /  $I_{in}$  at 42 MHz, 50  $\Omega$  load) Load Impedance Vout (no load connected) @ 50Hz Vout (no load connected) @ PD frequency Hole dimension Electric insulation Operating temperature

1 MHz ÷ 60MHz 17 mV/mA 50 Ω 0,6Vpp @ 100A 0,4Vpp @ 100pC Φ 30 mm 25kVpeak (for 1 hour) -20°C +70 C

## **Mechanical Specification**

MVAC CABLE

IERA OR GIS GIL GIB SWITCH

OUTDO OR INSULA TOR HV TRAFO

MV TRAFO TA/TV

Several different sensors are available, fully compatible with Techimp Global Diagnostic platform. They can be freely combined at customer needs provided they can be applied for the specific application.