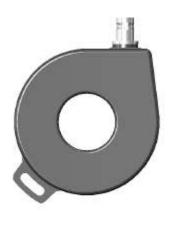

# HFCT 30mm

Techimp HFCT is an inductive sensor for partial discharge measurements. It is suitable for on/off line PD tests on many electrical systems (cables, transformers, rotating machine, etc..). It has to be applied to the ground connection of the system to be tested.

A BNC termination is available to connect the HFCT to the Techimp PD detection /analyzer unit through a coaxial cable. The arrow indicates the output voltage  $(V_{out})$  direction in comparison with the input current  $(I_{in})$  direction: when the sensor is installed with the arrow directed to ground junction, the detected voltage signal  $(V_{out})$  has the same phase as the input current  $(I_{in})$ .