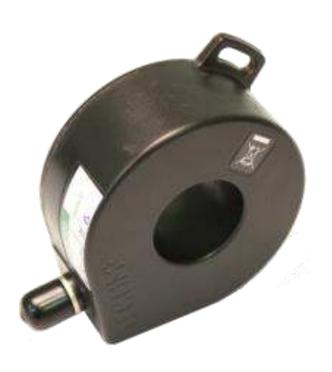

# HFCT 30mm

Techimp HFCT is an inductive sensor for partial discharge measurements. It is suitable for on/off line PD tests on many electrical systems (cables, transformers, rotating machine, etc..). It has to be applied to the ground connection of the system to be tested.

A BNC termination is available to connect the HFCT to the Techimp PD detection /analyzer unit through a coaxial cable. The arrow indicates the output voltage  $(V_{out})$  direction in comparison with the input current  $(I_{in})$  direction: when the sensor is installed with the arrow directed to ground junction, the detected voltage signal  $(V_{out})$  has the same phase as the input current  $(I_{in})$ .