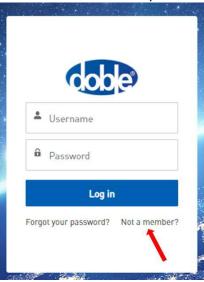

## Kindly complete our online process in creating a RMA

- 1.Go to https://community.mydoble.com/s/login/?ec=302&startURL=%2Fs%2F
- 2. Create new account if you do not have an account. Otherwise, login using your credentials