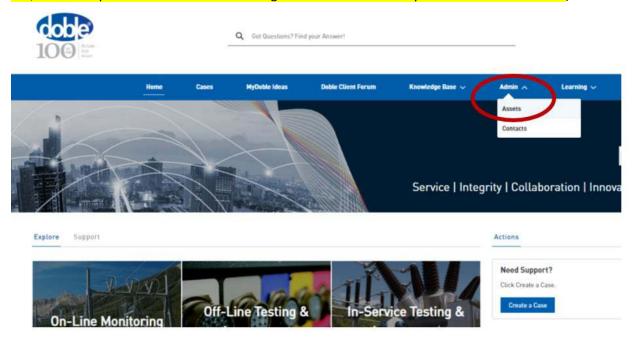

3. Locate Admin tab --> then click Assets (if you just created an account or do not see the Admin/Asset tab, a Doble representative will be reviewing the information shortly and activate that access)

4. Select Hardware Assets and search by serial number.