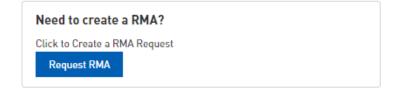

ASSELS

- 5. Locate and click on the Asset Name you wish to create a RMA
- 6. In the Asset information, click Request RMA and begin filling out form