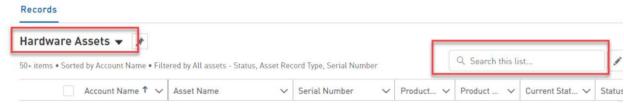

3. Locate Admin tab --> then click Assets (if you just created an account or do not see the Admin/Asset tab, a Doble representative will be reviewing the information shortly and activate that access)

4. Select Hardware Assets and search by serial number.

ASSELS

- 5. Locate and click on the Asset Name you wish to create a RMA
- 6. In the Asset information, click Request RMA and begin filling out form